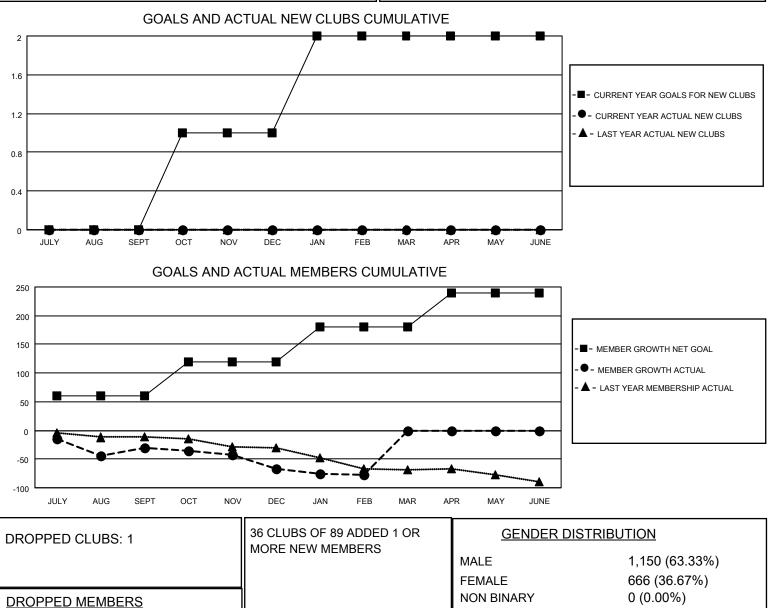

## LOCATION VIRGINIA

District 24 I

Results as of: 2/28/2023

| Clubs                 |               |           |               | Members               |                        |                         |                                                    |
|-----------------------|---------------|-----------|---------------|-----------------------|------------------------|-------------------------|----------------------------------------------------|
| RESULTS FOR 2022-2023 |               |           |               | RESULTS FOR 2022-2023 |                        |                         |                                                    |
| QUARTER               | NEW CLUB GOAL | NEW CLUBS | DROPPED CLUBS | QUARTER               | BER GROWTH NET<br>GOAL | MEMBER GROWTH<br>ACTUAL | DROPPED<br>MEMBERS ACTUAL<br>(including transfers) |
| JULY/AUG/SEPT         | 0             | 0         | 0             | JULY/AUG/SEPT         | 60                     | 33                      | 61                                                 |
| OCT/NOV/DEC           | 1             | 0         | 1             | OCT/NOV/DEC           | 60                     | 44                      | 73                                                 |
| JAN/FEB/MAR           | 1             | 0         | 0             | JAN/FEB/MAR           | 60                     | 41                      | 47                                                 |
| APR/MAY/JUNE          | 0             | 0         | 0             | APR/MAY/JUNE          | 60                     | 0                       | 0                                                  |